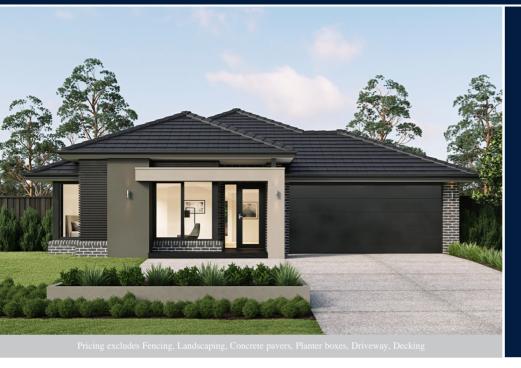

#### SENTINEL 25 ESCAPE FACADE

BLOCK SIZE | 450M<sup>2</sup>

#### PACKAGE INCLUDES:

THE SENTINEL 25 WITH ESCAPE FACADE BUILT TO OUR INDUSTRY LEADING SPECIFICATIONS AND LAND, INCLUDING:

- ✓ Sectional garage door
- Laminate overhead kitchen cupboards (2 sets)
- ✓ Lifetime structural guarantee#
- ✓ Sectional garage door
- ✓ Tiled shower base to bathroom and ensuite
- ✓ 2700mm high ceilings
- ✓ 450mm Eaves
- ✓ Feature render to front of home
- $\checkmark$  Built-in robes to bedrooms 2
- $\sqrt{3}$  & 4
- ✓ Site works allowance
  ✓ Master suite with large walk-in robe &
- ensuite
- $\checkmark$  600mm stainless steel kitchen appliances