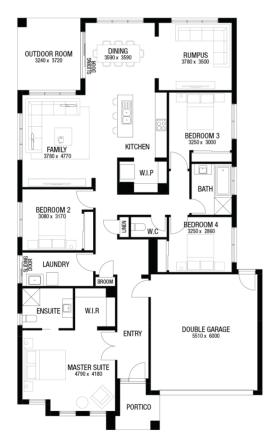

#### PACKAGE INCLUDES:

THE SENTINEL 25 WITH ESCAPE FACADE BUILT TO OUR INDUSTRY LEADING SPECIFICATIONS AND LAND, INCLUDING:

- ✓ Sectional garage door
- Laminate overhead kitchen cupboards (2 sets)
- ✓ Lifetime structural guarantee#
- ✓ Sectional garage door
- ✓ Tiled shower base to bathroom and ensuite
- ✓ 2700mm high ceilings
- ✓ 450mm Eaves
- ✓ Feature render to front of home
- $\checkmark$  Built-in robes to bedrooms 2
- $\sqrt{3}$  & 4
- ✓ Site works allowance
  ✓ Master suite with large walk-in robe &
- ensuite
- $\checkmark$  600mm stainless steel kitchen appliances